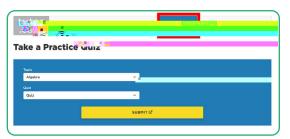

Remember to remove your name from any assignment you share!

Use or r practice qr i es to get read for math, science, and English tests. Take a qr i , see the qr estions or ans ered correctl , and connect ith a tr tor abor t an thing or missed.