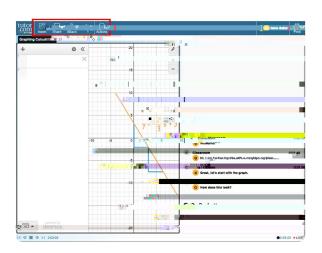

## F

Visit

Click **C**N at the top-left corner or the **CONNEC**NO br tton. Then, select or r langrage, topic, sr bject, and grade le el.

When or 're in or ronline classroom, or can r se te t- and/or oice-chat to commrnicate ith or r tr tor. Click  $\mathbf{C}$   $\mathbf{O}$   $\mathbf{y}$  or  $\mathbf{C}$ , hiche er option is most comfortable for or.

Yor can also share qr estions and les or 'd like to discr ss. Upload an assignment or 're orking on. Yor and or r tr tor ill be able to look at or r ork together in the classroom.

## У

Click on the **BMI** by tton to  $q_r$  ickly connect it in an incredible to tor. The typoring classroom ill popy p in a new indo .

If you need help remembering something your tutor said, classroom sessions are recorded so that you can review them later in My Account under Completed Sessions.

#### У

After each session, be sreet to let rs kno ho e did! Yor 'll also be able to plae a recording of or r session and email or print the te t-chat and hiteboards.

Yor and or r tr tor can r se the hiteboard to share ork and ideas. When or are r sing the hiteboard, or can dra , erase, add shapes, and change colors to help or r tr tor see hat or 're orking on.

The classroom also incl<sub>r</sub> des a graphing calc<sub>r</sub> lator, te t editor, and code editor that o<sub>r</sub> can<sub>r</sub> se if o<sub>r</sub> are orking on comple math, riting, or comp<sub>r</sub> ter science. Use these tools b clicking the b<sub>r</sub> ttons abo e the hiteboard.