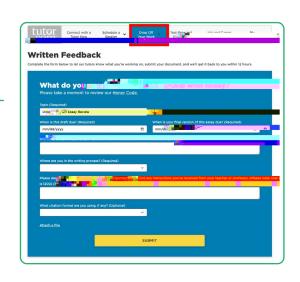

Re ie pre ior s sessions and retrie e feedback on or r drop-ore ie s r nder **C** 

## Н

Or r drop-or reple ser ice allo sor to get help from a tr tor ithor that ing a life session. Upload an riting assignment or need help ith, and a tr tor ill send or helpful feedback ithin 12 hor rs. Yor can see or r tr tor's feedback in **C** 